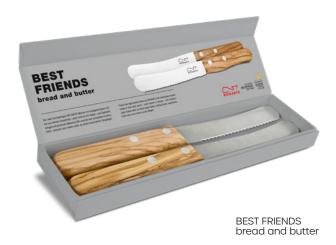

### KITCHEN SETS WITH THAT CERTAIN SOMETHING!

High-quality kitchen sets from RICHARTZ® have a place in every kitchen. Thanks to the attractive design and the logical combination of two kitchen utensils, the sets quickly become an indispensable part of the home – whether for breakfast, lunch or BBQ.

In addition, the sets delight every day with clever ideas, such as the magnetic recessed handle for a perfect hold of the knives on the cutting board.

richartz.com

FRÜHSTÜCK cut and eat