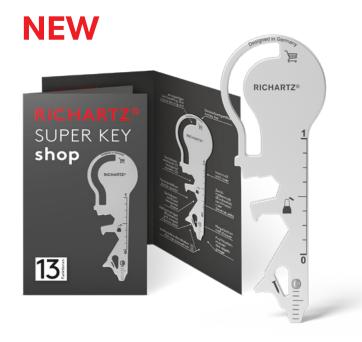

#### SUPER FUNCTIONS ALWAYS WITH YOU!

The RICHARTZ® SUPER KEY shop impresses with its ultra-flat and handy key shape, its high quality and of course the many useful functions, such as trolley key, bottle opener, screwdriver and much more.

SUPER KEY store is available from a **minimum** order quantity of 500 pieces - always including individually designed packaging and logo engraving.

nail drawer