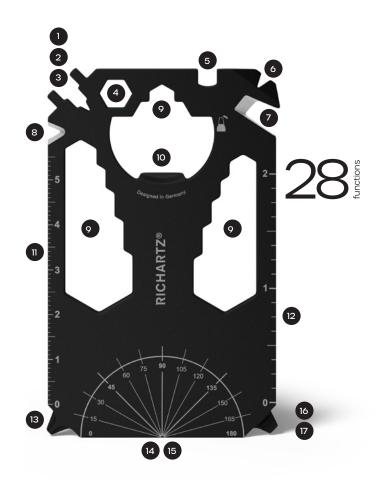

# 28+ FUNCTIONS IN BUSINESS CARD FORMAT

The credit card sized POCKET TOOL, made of extra strong black coated stainless steel, is the perfect companion for on the go.

With many functions for every day, the compact POCKET TOOL is an indispensable everyday companion – day after day!

**functions:** 1 radiator key  $\cdot$  2 spoke key  $\cdot$  3 nail drawer  $\cdot$  4 bit holder  $\cdot$  5 spoke key  $\cdot$  6 prybar  $\cdot$  7 letter / box opener  $\cdot$  8 cable stripper  $\cdot$  9 hexagonal sockets (12)  $\cdot$  10 cap lifter  $\cdot$  11 centimeter ruler  $\cdot$  12 inch ruler  $\cdot$  13 Phillips screwdriver  $\cdot$  14 nail file  $\cdot$  15 angle scale  $\cdot$  16 flat-tip screwdriver  $\cdot$  17 tire depth aduace