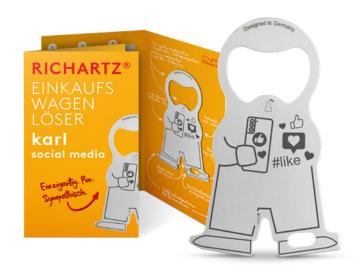

#### SIMPLE ADVERTISING FOR EVERY INDUSTRY AND EVERY OCCASIO

Exceptionally individual, communicative and functional. Every single one of the likeable karls stands for a professional field, an industry or a sympathetic gesture and helps to bring tailor-made advertising materials and messages to your customers.

Each motif is available from a minimum order quantity of 500 pieces - always including individually designed packaging and logo engraving.