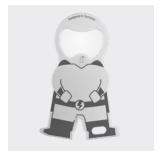

### A UNIVERSE FULL OF POSSIBILITIES!

Individual, communicative and functional, the new RICHARTZ® FLASCHENÖFFNER fred, represents a specific profession, industry, or a friendly gesture each.

The compact helpers also impress with 10 everyday functions that anyone can use.

Each motif is available from a **minimum order quantity of 500 pieces** – always including individually designed packaging and logo engraving.