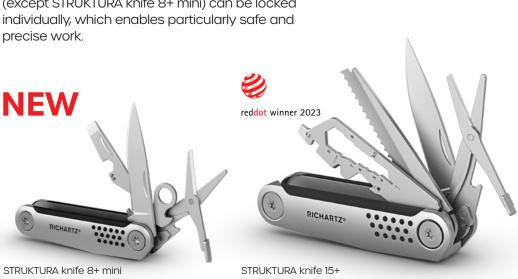

#### **EXCELLENT DESIGN** MEETS INNOVATIVE **FUNCTIONS**

The high-quality RICHARTZ® multitools of the STRUKTURA series set the new standard in design, precision and function! The perfectly crafted stainless steel handles with the distinctive RICHARTZ® rubber knobs enclose a multitude of sophisticated functions, such as blade, scissors, screwdriver, 10-in-1 tool, glass breaker with bit set and 9 bits.

All fold-out functional parts of the multitools (except STRUKTURA knife 8+ mini) can be locked individually, which enables particularly safe and precise work.