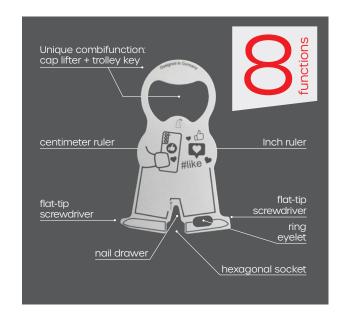

### A UNIVERSE FULL OF POSSIBILITIES!

Individual, communicative and functional, the new RICHARTZ® FLASCHENÖFFNER fred, represents a specific profession, industry, or a friendly gesture each.

The compact helpers also impress with 10 everyday functions that anyone can use.

Each motif is available from a **minimum order quantity of 500 pieces** – always including individually designed packaging and logo engraving.