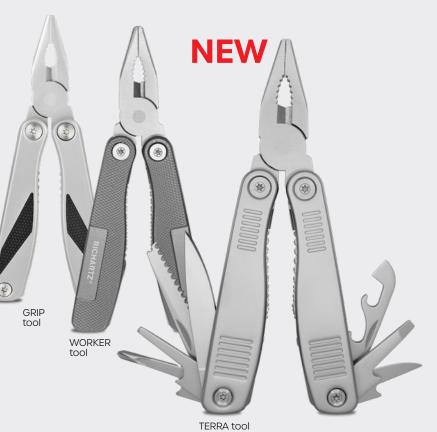

### MULTITOOLS FOR EVERY APPLICATION

Every RICHARTZ® multitool is both an eyecatcher and an everyday helper. Perfectly crafted, the multitools not only impress with their quality and functions, but also with the safety lock, which enables precise and safe working.

The multitools are available with different handle grips so that the right everyday companion can be found quickly for every taste and purpose.

12