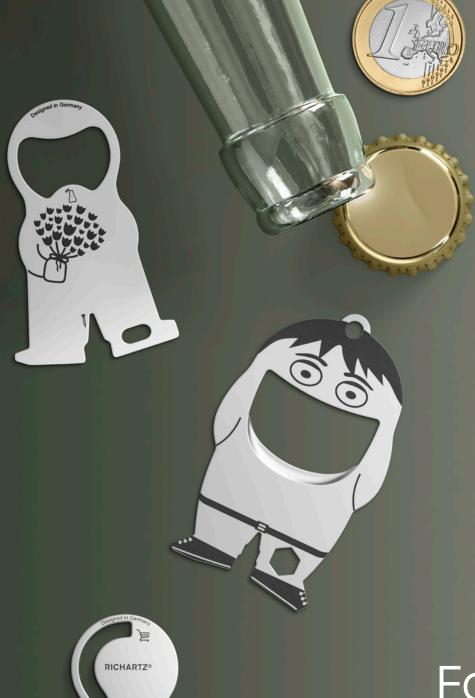

#### SIMPLE ADVERTISING FOR EVERY INDUSTRY AND EVERY OCCASIO

Exceptionally individual, communicative and functional. Every single one of the likeable karls stands for a professional field, an industry or a sympathetic gesture and helps to bring tailor-made advertising materials and messages to your customers.

Each motif is available from a minimum order quantity of 500 pieces - always including individually designed packaging and logo engraving.