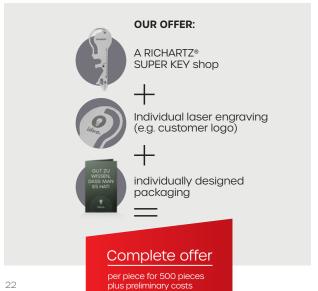

#### SUPER FUNCTIONS ALWAYS WITH YOU!

The RICHARTZ® SUPER KEY shop impresses with its ultra-flat and handy key shape, its high quality and of course the many useful functions, such as trolley key, bottle opener, screwdriver and much more.

SUPER KEY store is available from a **minimum** order quantity of 500 pieces - always including individually designed packaging and logo engraving.

nail drawer