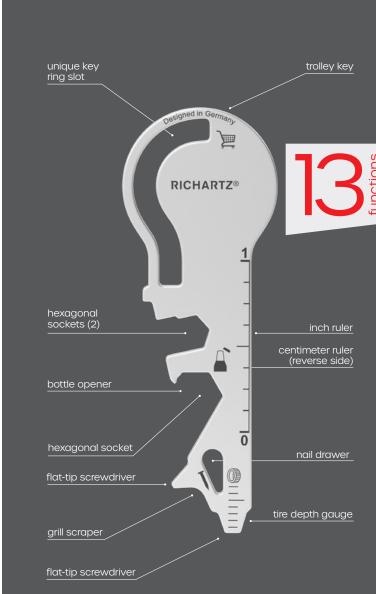

#### SUPER FUNCTIONS ALWAYS WITH YOU!

The RICHARTZ® SUPER KEY shop impresses with its ultra-flat and handy key shape, its high quality and of course the many useful functions, such as trolley key, bottle opener, screwdriver and much more.

SUPER KEY store is available from a **minimum** order quantity of 500 pieces - always including individually designed packaging and logo engraving.

nail drawer