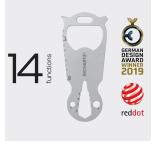

### VERSATILE COMPANIONS FOR EVERY DAY

Every original RICHARTZ KEY TOOL® is an exceptionally successful branded article - versatile, precise, innovative and regularly awarded with major design prizes.

# 

**functions:** 1 prybar  $\cdot$  2 flat-tip screwdriver  $\cdot$  3 tire depth gauge  $\cdot$  4 ring eyelet 5 Phillips screwdriver  $\cdot$  6 grill scraper  $\cdot$  7 letter / box opener  $\cdot$  8 hexagonal sockets (5)  $\cdot$  9 cap lifter  $\cdot$  10 key ring slot  $\cdot$  11 nail file  $\cdot$  12 centimeter ruler 13 inch ruler  $\cdot$  14 spoke key  $\cdot$  15 trolley key  $\cdot$  16 tick remover