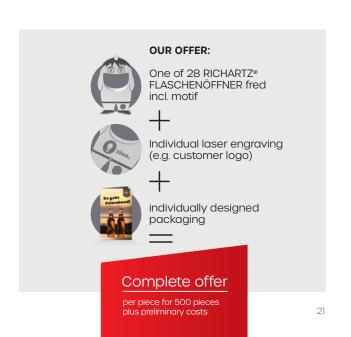

### A UNIVERSE FULL OF POSSIBILITIES!

Individual, communicative and functional, the new RICHARTZ® FLASCHENÖFFNER fred, represents a specific profession, industry, or a friendly gesture each.

The compact helpers also impress with 10 everyday functions that anyone can use.

Each motif is available from a **minimum order quantity of 500 pieces** – always including individually designed packaging and logo engraving.