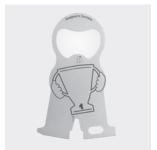

### A UNIVERSE FULL OF POSSIBILITIES!

Individual, communicative and functional, the new RICHARTZ® FLASCHENÖFFNER fred, represents a specific profession, industry, or a friendly gesture each.

The compact helpers also impress with 10 everyday functions that anyone can use.

Each motif is available from a **minimum order quantity of 500 pieces** – always including individually designed packaging and logo engraving.