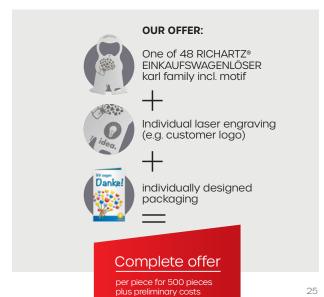

#### SIMPLE ADVERTISING FOR EVERY INDUSTRY AND EVERY OCCASIO

Exceptionally individual, communicative and functional. Every single one of the likeable karls stands for a professional field, an industry or a sympathetic gesture and helps to bring tailor-made advertising materials and messages to your customers.

Each motif is available from a minimum order quantity of 500 pieces - always including individually designed packaging and logo engraving.