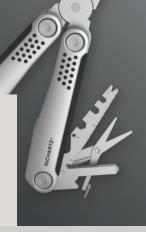

#### **EXCELLENT DESIGN** MEETS INNOVATIVE **FUNCTIONS**

The high-quality RICHARTZ® multitools of the STRUKTURA series set the new standard in design, precision and function! The perfectly crafted stainless steel handles with the distinctive RICHARTZ® rubber knobs enclose a multitude of sophisticated functions, such as blade, scissors, screwdriver, 10-in-1 tool, glass breaker with bit set and 9 bits.

All fold-out functional parts of the multitools (except STRUKTURA knife 8+ mini) can be locked individually, which enables particularly safe and precise work.