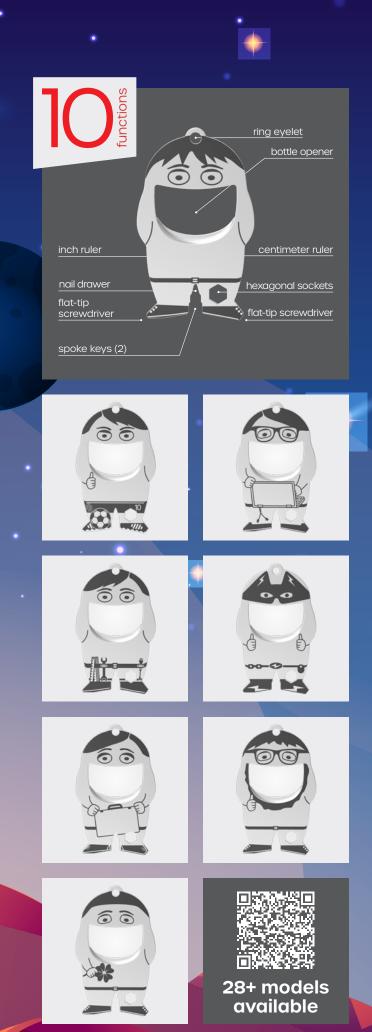

### A UNIVERSE FULL OF POSSIBILITIES!

Individual, communicative and functional, the new RICHARTZ® FLASCHENÖFFNER fred, represents a specific profession, industry, or a friendly gesture each.

The compact helpers also impress with 10 everyday functions that anyone can use.

Each motif is available from a **minimum order quantity of 500 pieces** – always including individually designed packaging and logo engraving.