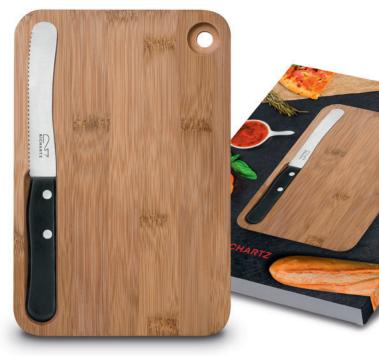

### KITCHEN SETS WITH THAT CERTAIN SOMETHING!

High-quality kitchen sets from RICHARTZ® have a place in every kitchen. Thanks to the attractive design and the logical combination of two kitchen utensils, the sets quickly become an indispensable part of the home – whether for breakfast, lunch or BBQ.

In addition, the sets delight every day with clever ideas, such as the magnetic recessed handle for a perfect hold of the knives on the cutting board.

richartz.com

FRÜHSTÜCK cut and eat