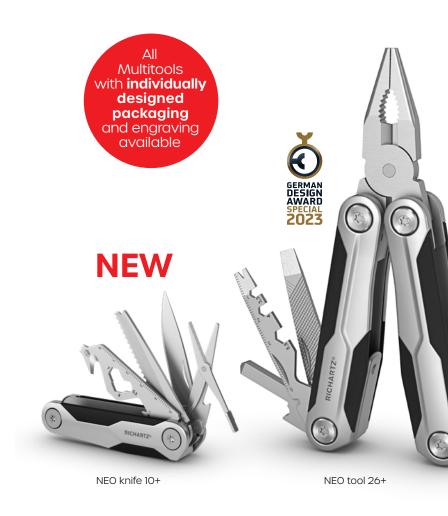

### TOOLS FOR MODERN USERS

The high-quality RICHARTZ® multitools in the NEO series impress with their modern, clear design and precise functions.

The high-quality, perfectly crafted stainless steel handles in a material mix with plastic grip zones make the multifunctional tools a tool for modern, demanding users.

All fold-out functional parts can be locked individually, enabling particularly safe and precise work.