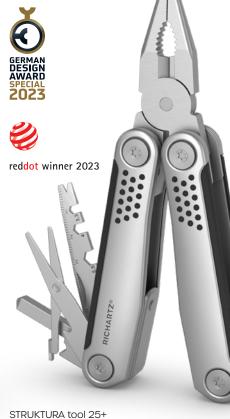

#### **EXCELLENT DESIGN** MEETS INNOVATIVE **FUNCTIONS**

The high-quality RICHARTZ® multitools of the STRUKTURA series set the new standard in design, precision and function! The perfectly crafted stainless steel handles with the distinctive RICHARTZ® rubber knobs enclose a multitude of sophisticated functions, such as blade, scissors, screwdriver, 10-in-1 tool, glass breaker with bit set and 9 bits.

All fold-out functional parts of the multitools (except STRUKTURA knife 8+ mini) can be locked individually, which enables particularly safe and precise work.