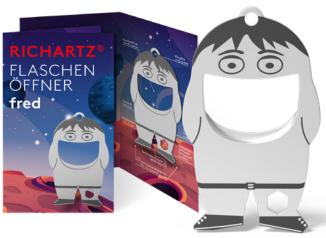

### A UNIVERSE FULL OF POSSIBILITIES!

Individual, communicative and functional, the new RICHARTZ® FLASCHENÖFFNER fred, represents a specific profession, industry, or a friendly gesture each.

The compact helpers also impress with 10 everyday functions that anyone can use.

Each motif is available from a **minimum order quantity of 500 pieces** – always including individually designed packaging and logo engraving.